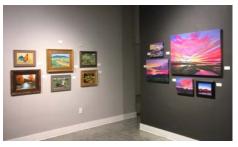

## "Member Challenge" - Plein air artworks displayed at the meeting

The "Member Challenge" for our September meeting was a display of six *plein air* artworks created by three of the artists participating in KAC's recent outdoor sessions. They are shown here from left to right: two by Christine Wheeler; one by Robert Behan; three by Julie Robinson.