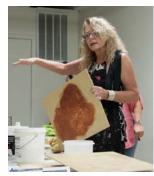

## September's Demo:-Textured Underpainting

Vickie McMillan-Hayes, our artist demonstrator at last month's meeting,

devoted her time to showing how she prepares the heavily textured surface that underlies all her acrylic paintings. (For detailed information on specific media and brands, refer to the Minutes from the September meeting, on the next page.) When the gel dries, she sands it down before applying a solid color underpainting (shown on the left); rubs that paint down in certain areas,

The meeting was attended by 19 members, and six guests: Lisa Pisciotta, Dinah Bowman, Amanda Danning, Donna Dean, Kristie Just, and Cathy LoRusso.

Program Chairman Doreen Shann introduced our guest artist demonstrator, Vickie McMillan-Hayes. Vickie is a Wildlife Conservation Artist who specializes in wildlife and nature, and arranges collaborative public art installations. She paints in acrylic over a textured base. She explained that texture is a very big part of her personal style, as are composition, movement, line, and storytelling. Photography is important for the design of her subjects, and plein air painting enhances her education and training.

Her process for achieving this textured base starts with a birchwood panel cut to size. Spread onto the panel is a mixture of Wallboard Joint Compound (3 parts) and Gorilla Wood Glue (2 parts), to which she adds Extra Heavy Gel Gloss by Golden and acrylic concentrated paint by Liquitex with enough water to make a "frosting"-like substance. This is spread over her board to achieve the texture; once dry, her subject matter is painted on top. Vickie demonstrated the additional steps in her process that lends her work a very unique appearance. For more information about this fascinating artist and her beautiful artwork, see her website: www.vickiemcmillan-hayes.com