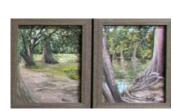

## September's Demo:-Textured Underpainting

Vickie McMillan-Hayes, our artist demonstrator at last month's meeting,

devoted her time to showing how she prepares the heavily textured surface that underlies all her acrylic paintings. (For detailed information on specific media and brands, refer to the Minutes from the September meeting, on the next page.) When the gel dries, she sands it down before applying a solid color underpainting (shown on the left); rubs that paint down in certain areas,

before painting on and rubbing a contrasting color; then another, and another—all before tackling the chosen subject of her painting. We could well appreciate the resulting fresh spontaneity and freedom of movement created by means of this bold underpainting technique when viewing the selection of her finished paintings (above, at right) on display.