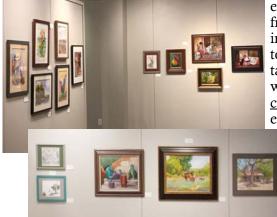

## KAC's "Member Showcase" Show & Sale Exhibition on display through October 23

Kerrville Art Club's annual Show & Sale/Art Mart, now on display in the Avery Gallery at Kerr Arts and Cultural Center, is a jewel of an

exhibit! For this show, all the framed works of each participating artist were grouped together, to better highlight the style and talent of <u>individual</u> members, while still demonstrating the <u>collective</u> breadth of artistic expression within the Club.

The show was beautifully arranged and mounted. To accommodate the 120-plus framed artworks, the Center used several large moveable panels, effectively dividing Avery's large gallery space into room-like sections that show each artist's work to advantage. The timing of this year's show provided an unexpected, added